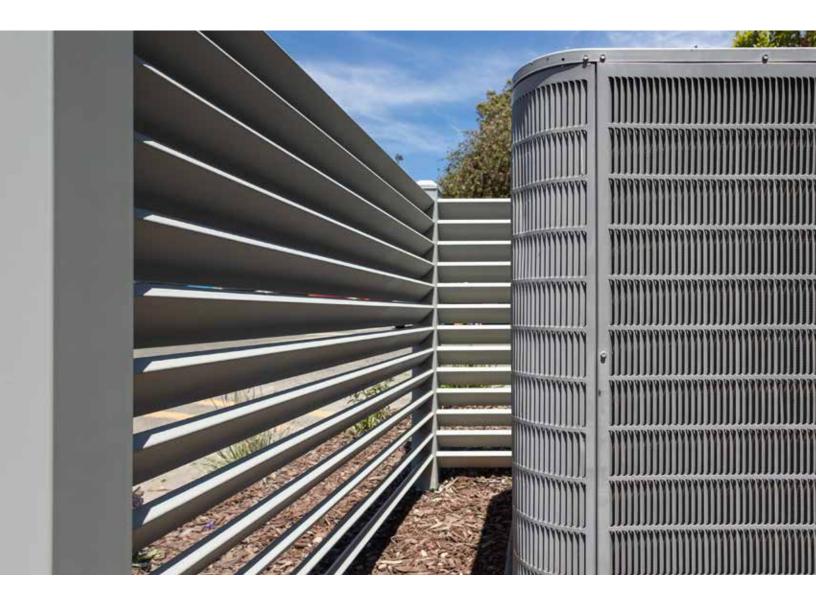

## Metal Systems Screen Options

## NEED TO HIDE THE AC UNIT, POOL EQUIPMENT, PORT A POTTY, UNSIGHTLY ITEMS QUICKLY?

CAN BE PAINTED TO MATCH ANY COLOR, STYLE, OR DESIGN