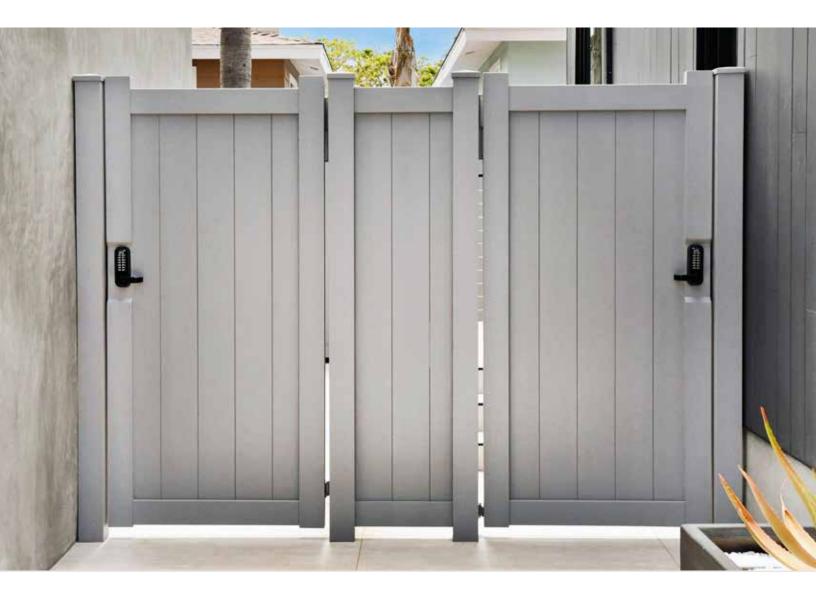

## Metal Systems | Courtyard Walls

## AVAILABLE IN 4', 6', 8' & 12' HIGH OPTIONS

NO PERMIT REQUIRED; NO INSPECTIONS; NO SPOILS REMOVAL; NO CONTINUOUS FOOTING SPEED UP PRODUCTION DAYS AND CLOSE HOMES FASTER

#### 100% RECYCLABLE 100% FIREPROOF - "0" FLAME SPREAD

## OVER 50% SAVINGS COMPARED TO MASONRY WALL