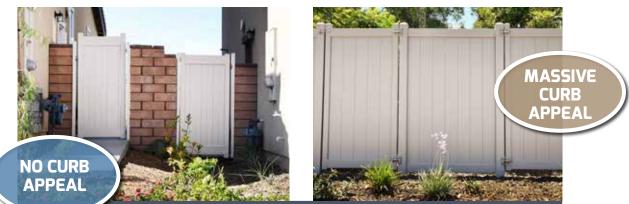

#### METAL SYSTEMS: LEAVING MASONRY BEHIND COST EFFICIENT AND QUICK: THE ONLY ALTERNATIVE TO MASONRY

#### METAL SYSTEM ADVANTAGES

- STRONGER BY DESIGN
- NO PERMITS
- NO INSPECTIONS
- NO CONTINUOUS FOOTING
- NO SPOILS REMOVAL
- 8' TO 12' HIGH OPTIONS WITHOUT EXCESSIVE COSTS
- CUSTOM FABRICATION-BEAUTIFUL, UNIFORM FRONT RETURNS WITH MATCHING GATE
- CUSTOM FABRICATION = UNLIMITED STYLES
- RAPID INSTALLATION

#### MASONRY WALL DRAWBACKS

- LITTLE TO NO STRENGTH
  ON FRONT RETURNS
- PERMITS REQUIRED = INCREASED COSTS
- SEVERAL INSPECTIONS = DELAYED PRODUCTION DAYS & LOSS OF REVENUE
- CONTINUOUS FOOTING REQUIRED = DELAYED PRODUCTION DAYS
- SPOILS REMOVAL REQUIRED = HUGE COST
- INFLATED COST FOR INCREASED HEIGHT
- MASONRY DOES NOT HAVE ANY CAPABILITY FOR A UNIFORM FRONT RETURN
- MASONRY HAS VERY LIMITED STYLES OR OPTIONS
- SLOW INSTALLATION TIME FRAME = LOSS OF REVENUE