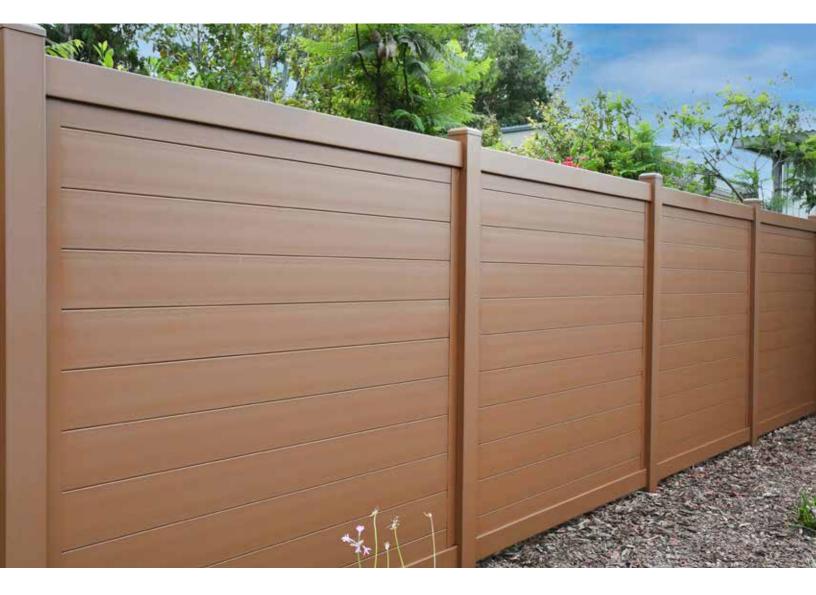

## Metal Systems | Courtyard Walls

## AVAILABLE IN 4', 6', 8' & 12' HIGH OPTIONS

NO PERMIT REQUIRED; NO INSPECTIONS; NO SPOILS REMOVAL; NO CONTINUOUS FOOTING SPEED UP PRODUCTION DAYS AND CLOSE HOMES FASTER

#### 100% RECYCLABLE 100% FIREPROOF - "0" FLAME SPREAD

## OVER 50% SAVINGS COMPARED TO MASONRY WALL