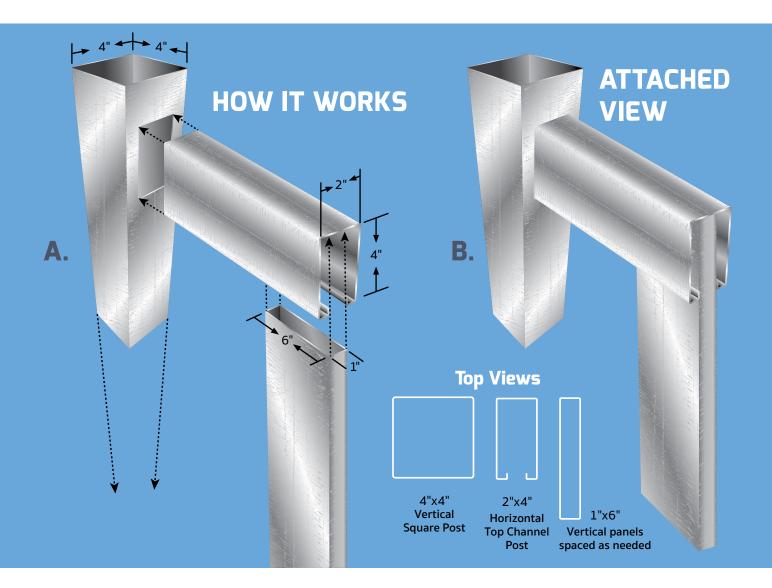

## Metal Systems | Privacy







## BUILT TO LAST DESIGNED TO IMPRESS





#### DYNAMIC WIND LOAD TESTED 130 MPH SUSTAINED/190 MPH GUSTS

100% FIREPROOF AND RECYCLABLE UNLIMITED CHOICE OF COLORS

## AVAILABLE IN 4', 6', 8' & 12' HIGH OPTIONS

### Metal Systems | Hot Dipped Galvanized



HAS A 60 YEAR LIFESPAN

NO MAINTENANCE | 100% RECYCLABLE | BUILT TO LAST





## Metal Systems | Trail Fence

# SURPASSING VINYL AND LODGEPOLE







- NEARLY INDESTRUCTIBLE
- RAILS SECURELY ATTACHED
- NO BROKEN RAILS
- NO MORE MISSING CAPS
- ADDED LAYER OF SECURITY

60 YEAR LIFESPAN | FIREPROOF | 100% RECYCLABLE AVAILABLE IN SEVERAL STYLES | CAN BE PAINTED OR HOT DIPPED GALVANIZED

#### MAKE THE SWITCH TO METAL TODAY NO CARCINOGENS | NO HAZARDOUS DUMPING REQUIREMENTS



### Metal Systems | Construction







## Metal Systems | Trash Enclosure



QUICK INSTALLATION: SAVING YOU TIME AND MONEY NO PERMIT REQUIRED; NO INSPECTIONS; NO SPOILS REMOVAL; NO CONTINUOUS FOOTING 100% FIREPROOF AND RECYCLABLE

MAKE THE SWITCH TO METAL TODAY

## Metal Systems | Security Options







## PAINT CHOICES ARE UNLIMITED

#### WE CAN MATCH ANY DESIGN COLOR INCLUDING SPECIALITY COLORS, TRENDING COLORS AND EMERGING PALETTES



OUR SHERWIN WILLIAMS PRO INDUSTRIAL COATINGS PROVIDE LONG-LASTING, DURABLE, TOP-QUALITY PERFORMANCE WITH A PROFESSIONAL LOW SHEEN MATTE FINISH

#### **ENVIRONMENTALLY SAFE**

SHERWIN WILLIAMS PRO INDUSTRIAL PAINT IS IN COMPLIANCE WITH ALL APPLICABLE ENVIRONMENTAL, HEALTH AND SAFETY LAWS AND REGULATIONS

## Metal Systems Screen Options







## NEED TO HIDE THE AC UNIT, POOL EQUIPMENT, P