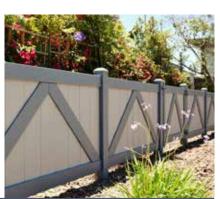

## Metal Systems | Courtyard Walls

## AVAILABLE IN 4', 6', 8' & 12' HIGH OPTIONS

NO PERMIT REQUIRED; NO INSPECTIONS; NO SPOILS REMOVAL; NO CONTINUOUS FOOTING SPEED UP PRODUCTION DAYS AND CLOSE HOMES FASTER