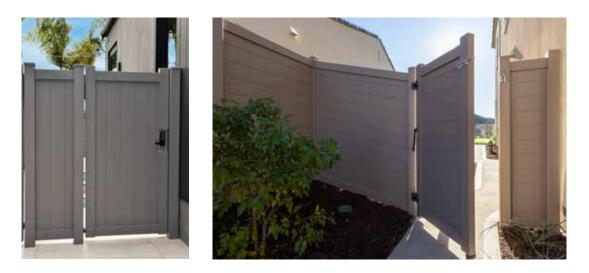

## Metal Systems | Front Returns

# **METAL SYSTEMS** BUILD BETTER BUILD FASTER

CAN BE PAINTED TO MATCH ANY COLOR, STYLE, OR DESIGN

100% FIREPROOF AND RECYCLABLE METAL FABRICATION ALLOWS YOU TO CHOOSE MULTIPLE DESIGNS