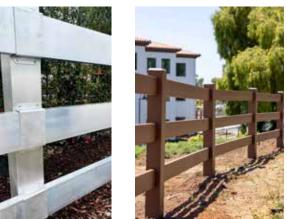

## Metal Systems | Trail Fence

# SURPASSING VINYL AND LODGEPOLE

- NEARLY INDESTRUCTIBLE
- RAILS SECURELY ATTACHED
- NO BROKEN RAILS
- NO MORE MISSING CAPS
- ADDED LAYER OF SECURITY

60 YEAR LIFESPAN | FIREPROOF | 100% RECYCLABLE AVAILABLE IN SEVERAL STYLES | CAN BE PAINTED OR HOT DIPPED GALVANIZED