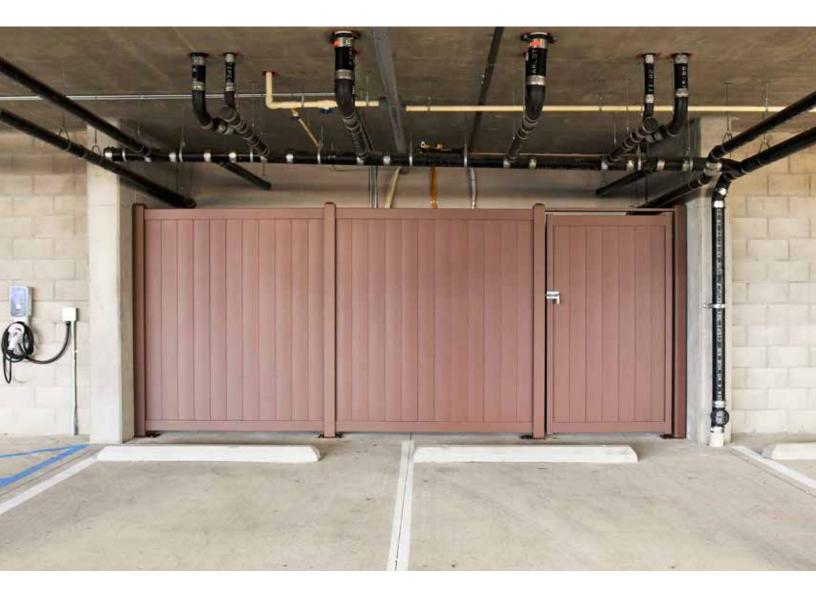

## Metal Systems | Trash Enclosure

QUICK INSTALLATION: SAVING YOU TIME AND MONEY NO PERMIT REQUIRED; NO INSPECTIONS; NO SPOILS REMOVAL; NO CONTINUOUS FOOTING 100% FIREPROOF AND RECYCLABLE

MAKE THE SWITCH TO METAL TODAY