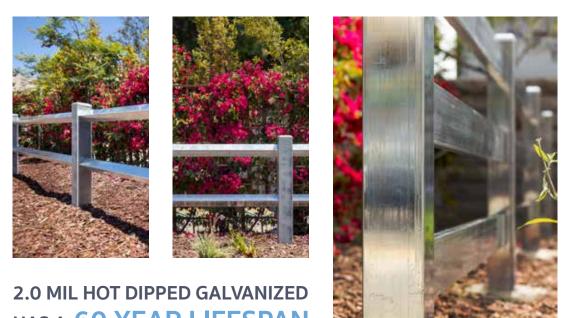

### Metal Systems | Hot Dipped Galvanized

HAS A 60 YEAR LIFESPAN

NO MAINTENANCE | 100% RECYCLABLE | BUILT TO LAST