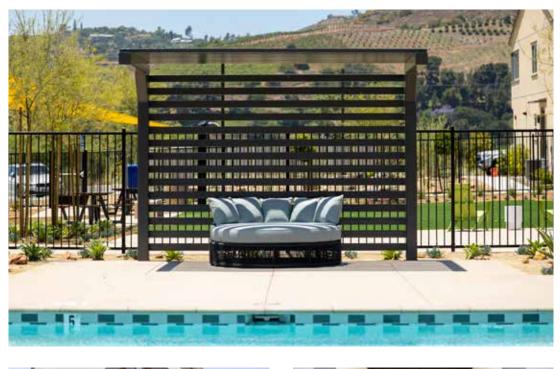

## Metal Systems Screen Options

## NEED TO HIDE THE AC UNIT, POOL EQUIPMENT, PORT A POTTY, UNSIGHTLY ITEMS QUICKLY?

CAN BE PAINTED TO MATCH ANY COLOR, STYLE, OR DESIGN

## METAL FABRICATION ALLOWS YOU TO CHOOSE MULTIPLE DESIGNS!

**Prefabricated Options | Removable Options** 

100% FIREPROOF AND RECYCLABLE

MAKE THE SWITCH TO METAL TODAY