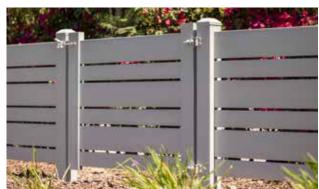

## Metal Systems | Courtyard Walls

## AVAILABLE IN 4', 6', 8' & 12' HIGH OPTIONS

NO PERMIT REQUIRED; NO INSPECTIONS; NO SPOILS REMOVAL; NO CONTINUOUS FOOTING SPEED UP PRODUCTION DAYS AND CLOSE HOMES FASTER

#### 100% RECYCLABLE 100% FIREPROOF - "0" FLAME SPREAD

## OVER 50% SAVINGS COMPARED TO MASONRY WALL