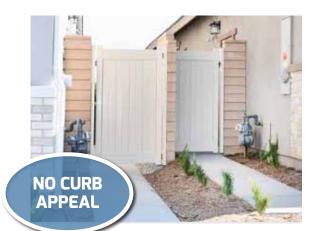

#### METAL SYSTEMS: LEAVING MASONRY BEHIND COST EFFICIENT AND QUICK: THE ONLY ALTERNATIVE TO MASONRY

#### METAL SYSTEM ADVANTAGES

- STRONGER BY DESIGN
- NO PERMITS
- NO INSPECTIONS
- NO CONTINUOUS FOOTING
- NO SPOILS REMOVAL
- 8' TO 12' HIGH OPTIONS WITHOUT EXCESSIVE COSTS
- CUSTOM FABRICATION-BEAUTIFUL, UNIFORM FRONT RETURNS WITH MATCHING GATE
- CUSTOM FABRICATION = UNLIMITED STYLES
- RAPID INSTALLATION

#### MASONRY WALL DRAWBACKS

- LITTLE TO NO STRENGTH
  ON FRONT RETURNS
- PERMITS REQUIRED = INCREASED COSTS
- SEVERAL INSPECTIONS = DELAYED PRODUCTION DAYS & LOSS OF REVENUE
- CONTINUOUS FOOTING REQUIRED = DELAYED PRODUCTION DAYS
- SPOILS REMOVAL REQUIRED = HUGE COST
- INFLATED COST FOR INCREASED HEIGHT
- MASONRY DOES NOT HAVE ANY CAPABILITY FOR A UNIFORM FRONT RETURN
- MASONRY HAS VERY LIMITED STYLES OR OPTIONS
- SLOW INSTALLATION TIME FRAME = LOSS OF REVENUE