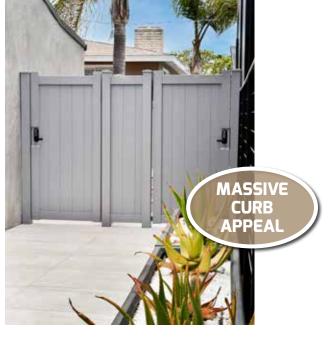

#### METAL SYSTEMS: LEAVING MASONRY BEHIND COST EFFICIENT AND QUICK: THE ONLY ALTERNATIVE TO MASONRY

#### METAL SYSTEM ADVANTAGES

- STRONGER BY DESIGN
- NO PERMITS
- NO INSPECTIONS
- NO CONTINUOUS FOOTING
- NO SPOILS REMOVAL
- 8' TO 12' HIGH OPTIONS WITHOUT EXCESSIVE COSTS
- CUSTOM FABRICATION-BEAUTIFUL, UNIFORM FRONT RETURNS WITH MATCHING GATE
- CUSTOM FABRICATION = UNLIMITED STYLES
- RAPID INSTALLATION

#### MASONRY WALL DRAWBACKS

- LITTLE TO NO STRENGTH
  ON FRONT RETURNS
- PERMITS REQUIRED = INCREASED COSTS
- SEVERAL INSPECTIONS = DELAYED PRODUCTION DAYS & LOSS OF REVENUE
- CONTINUOUS FOOTING REQUIRED = DELAYED PRODUCTION DAYS
- SPOILS REMOVAL REQUIRED = HUGE COST
- INFLATED COST FOR INCREASED HEIGHT
- MASONRY DOES NOT HAVE ANY CAPABILITY FOR A UNIFORM FRONT RETURN
- MASONRY HAS VERY LIMITED STYLES OR OPTIONS
- SLOW INSTALLATION TIME FRAME = LOSS OF REVENUE