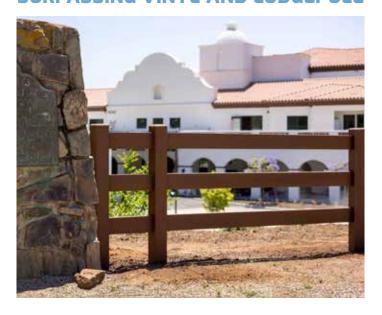

## Metal Systems | Trail Fence

# SURPASSING VINYL AND LODGEPOLE

- NEARLY INDESTRUCTIBLE
- RAILS SECURELY ATTACHED
- NO BROKEN RAILS
- NO MORE MISSING CAPS
- ADDED LAYER OF SECURITY

60 YEAR LIFESPAN | FIREPROOF | 100% RECYCLABLE AVAILABLE IN SEVERAL STYLES | CAN BE PAINTED OR HOT DIPPED GALVANIZED