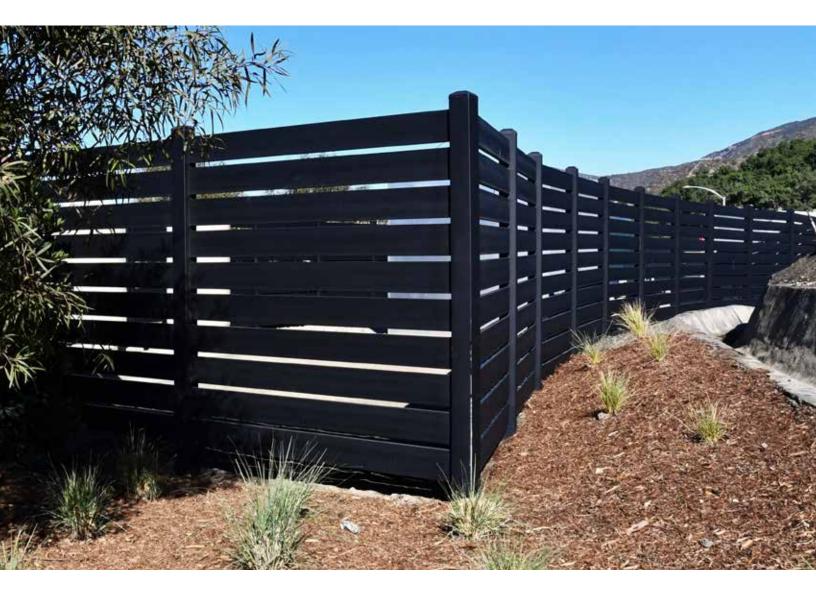

## Metal Systems | Privacy

## BUILT TO LAST DESIGNED TO IMPRESS

#### DYNAMIC WIND LOAD TESTED 130 MPH SUSTAINED/190 MPH GUSTS

100% FIREPROOF AND RECYCLABLE UNLIMITED CHOICE OF COLORS

## AVAILABLE IN 4', 6', 8' & 12' HIGH OPTIONS