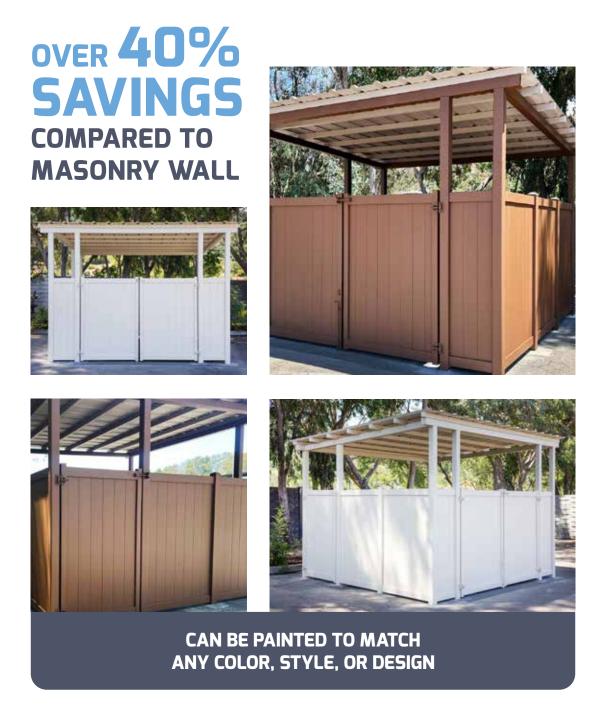

## OVER 50% SAVINGS COMPARED TO MASONRY WALL

## Metal Systems | Courtyard Walls

## AVAILABLE IN 4', 6', 8' & 12' HIGH OPTIONS

NO PERMIT REQUIRED; NO INSPECTIONS; NO SPOILS REMOVAL; NO CONTINUOUS FOOTING SPEED UP PRODUCTION DAYS AND CLOSE HOMES FASTER